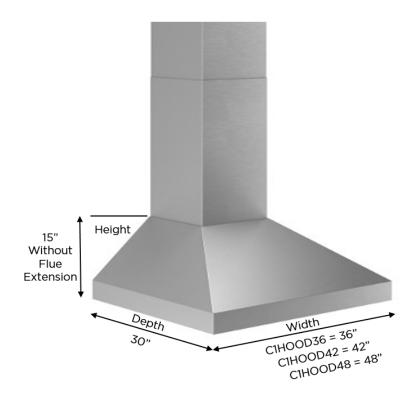

#### **Chimney Model Numbers:**

- 36" Chimney Hood Model No. C1HOOD36
  - o Use for grills 30" wide or less
- 42" Chimney Hood Model No. C1HOOD42
  - o Use for grills 36" wide or less
- 48" Chimney Hood Model No. C1HOOD48
  - o Use for grills 42" wide or less

### **DIMENSIONAL RENDERINGS**

- $\checkmark$  The grill you are using must be placed at least 36" from the ground
- ✓ The bottom of the chimney or insert, must be at a minimum of 36" from the grill cooking surface, or 6' from the ground
- ✓ Flue extensions allow for installations into ceilings from 8' to 12' in height