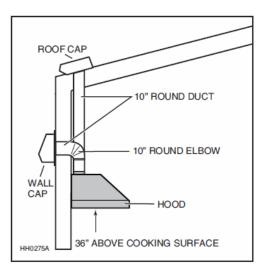

### **DIMENSIONAL RENDERINGS**

- $\checkmark$  The grill you are using must be placed at least 36" from the ground
- ✓ The bottom of the chimney or insert, must be at a minimum of 36" from the grill cooking surface, or 6' from the ground
- ✓ Flue extensions allow for installations into ceilings from 8' to 12' in height