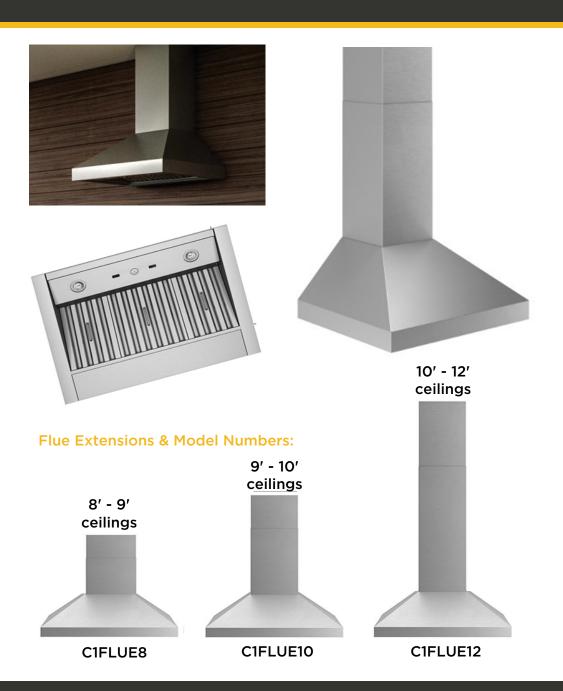

## CHIMNEY VENTILATION HOODS

#### **Chimney Features:**

- Grill matching sizes
- Extra deep 30" design for outdoor use
- 304 stainless steel construction
- UL Rated
- Variable speed control with lighted On/Off
- · Heat sentry for greater reliability
- Bright halogen lighting
- Easy to clean baffle filters
- · Removable grease drip rail
- Complete unit includes; 1 Chimney Hood, 1 Flue Cover and 1 - 1200 CFM Blower (sold separately)

#### **Chimney Model Numbers:**

- 36" Chimney Hood Model No. C1HOOD36
  - o Use for grills 30" wide or less
- 42" Chimney Hood Model No. C1HOOD42
  - o Use for grills 36" wide or less
- 48" Chimney Hood Model No. C1HOOD48
  - o Use for grills 42" wide or less

### **DIMENSIONAL RENDERINGS**

- $\checkmark$  The grill you are using must be placed at least 36" from the ground
- ✓ The bottom of the chimney or insert, must be at a minimum of 36" from the grill cooking surface, or 6' from the ground
- ✓ Flue extensions allow for installations into ceilings from 8' to 12' in height