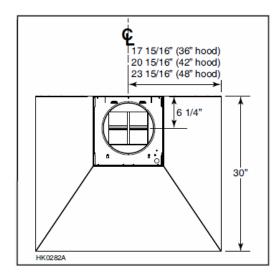

#### **Chimney Model Numbers:**

- 36" Chimney Hood Model No. C1HOOD36
  - o Use for grills 30" wide or less
- 42" Chimney Hood Model No. C1HOOD42
  - o Use for grills 36" wide or less
- 48" Chimney Hood Model No. C1HOOD48
  - o Use for grills 42" wide or less